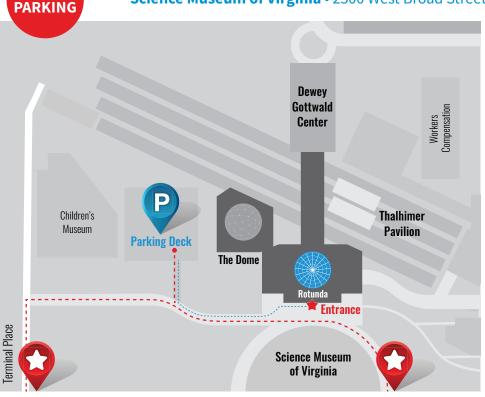

## Science Museum of Virginia • 2500 West Broad Street, Richmond Virginia

**GUEST** 

Guest parking is available in the Science Museum's parking deck. You can access the parking deck from the Science Museum's Front Circle or from Terminal Place.

- To access the parking deck from the Front Circle, turn into the Front Circle from Broad Street at the entrance across from Davis Avenue. Turn right into the parking deck.
- To access the parking deck from Terminal Place, turn onto Terminal Place from Broad Street. Turn right at the Children's Museum and turn left into the parking deck.

After parking, exit the parking deck and walk to the front entrance of the Science Museum.

**BROAD STREET** 

↓ Davis Avenue